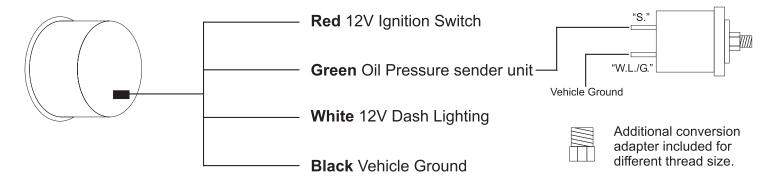

## Installation

- 1. Disconnect the negative (-) battery cable and reconnect when completed.
- 2. Wire gauge with diagram shown below. Green wire goes to oil pressure sender unit. Connect oil pressure sender unit via oil filter block sandwich or other means of plumbing. Use teflon tape or sealant on threads to prevent from oil leakage.

Red Wire: Connect to a switched 12V positive source that is turned on and off with the ignition switch

**Black Wire**: Connect to a good engine ground **White Wire**: Connect to 12V Dash Lighting

Green Wire: Connect to Oil Pressure sender unit (WARNING: Do not touch this wire to positive source)