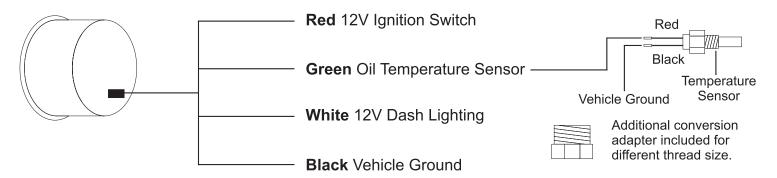

## Installation

- 1. Disconnect the negative (-) battery cable and reconnect when completed.
- 2. Wire gauge with diagram shown below. Green wire goes to oil temperature sensor unit. Connect oil temperature sensor unit via oil filter block sandwich or other means of plumbing. Use teflon tape or sealant on threads to prevent from oil leakage.

Red Wire: Connect to a switched 12V positive source that is turned on and off with the ignition switch

**Black Wire**: Connect to a good engine ground **White Wire**: Connect to 12V Dash Lighting

Green Wire: Connect to Oil Temperature Sensor unit (WARNING: Do not touch this wire to positive source)