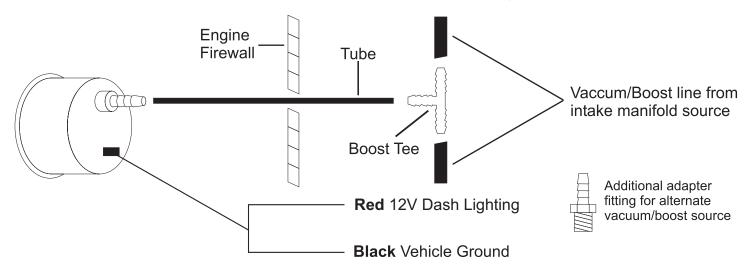

## INSTALLATION INSTRUCTIONS 2 1/16" VACUUM/BOOST GAUGE

## Installation

1. Follow diagram below. Connect the boost tube. Run tube through firewall and connect to boost tee.

Remember to protect tube with rubber grommet (not included) or seal at firewall opening. Locate

Vacuum/Boost line protruding from intake manifold, then cut and connect the boost tee.

2. If no vacuum/boost line can be found, use supplied additional adapter fitting to drill/tap hole for pressure source.