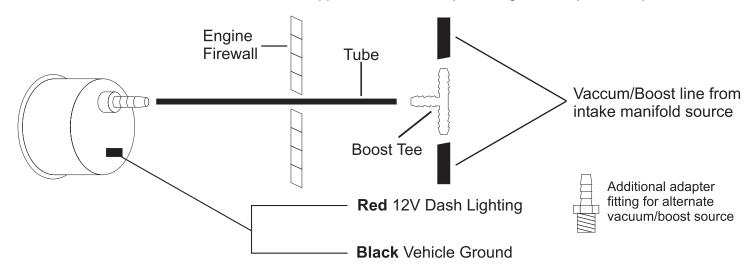

## INSTALLATION INSTRUCTIONS 2 1/16" VACUUM/BOOST GAUGE

## Installation

1. Follow diagram below. Connect the boost tube. Run tube through firewall and connect to boost tee.

Remember to protect tube with rubber grommet (not included) or seal at firewall opening. Locate

Vacuum/Boost line protruding from intake manifold, then cut and connect the boost tee.

2. If no vacuum/boost line can be found, use supplied additional adapter fitting to drill/tap hole for pressure source.